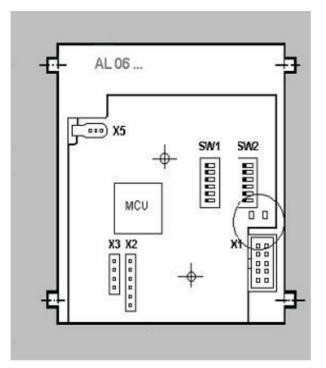

## SW2

ALL SWITCHES IN OFF POSITION

SW1

EURO SETINGS, WITH 0,25 € STEP FOR CREDITS

| PRICE  | 1   | 2   | 3   | 4   | 5   | 6   |
|--------|-----|-----|-----|-----|-----|-----|
| 0,25 € | ON  | OFF | OFF | OFF | OFF | OFF |
| 0,50 € | OFF | ON  | OFF | OFF | OFF | OFF |
| 0,75 € | ON  | ON  | OFF | OFF | OFF | OFF |
| 1,00 € | OFF | OFF | ON  | OFF | OFF | OFF |
| 1,25 € | ON  | OFF | ON  | OFF | OFF | OFF |
| 1,50 € | OFF | ON  | ON  | OFF | OFF | OFF |
| 1,75 € | ON  | ON  | ON  | OFF | OFF | OFF |
| 2,00 € | OFF | OFF | OFF | ON  | OFF | OFF |
| 2,25 € | ON  | OFF | OFF | ON  | OFF | OFF |
| 2,50 € | OFF | ON  | OFF | ON  | OFF | OFF |
| 2,75 € | ON  | ON  | OFF | ON  | OFF | OFF |
| 3,00 € | OFF | OFF | ON  | ON  | OFF | OFF |
| 3,25 € | ON  | OFF | ON  | ON  | OFF | OFF |
| 3,50 € | OFF | ON  | ON  | ON  | OFF | OFF |
| 3,75 € | ON  | ON  | ON  | ON  | OFF | OFF |